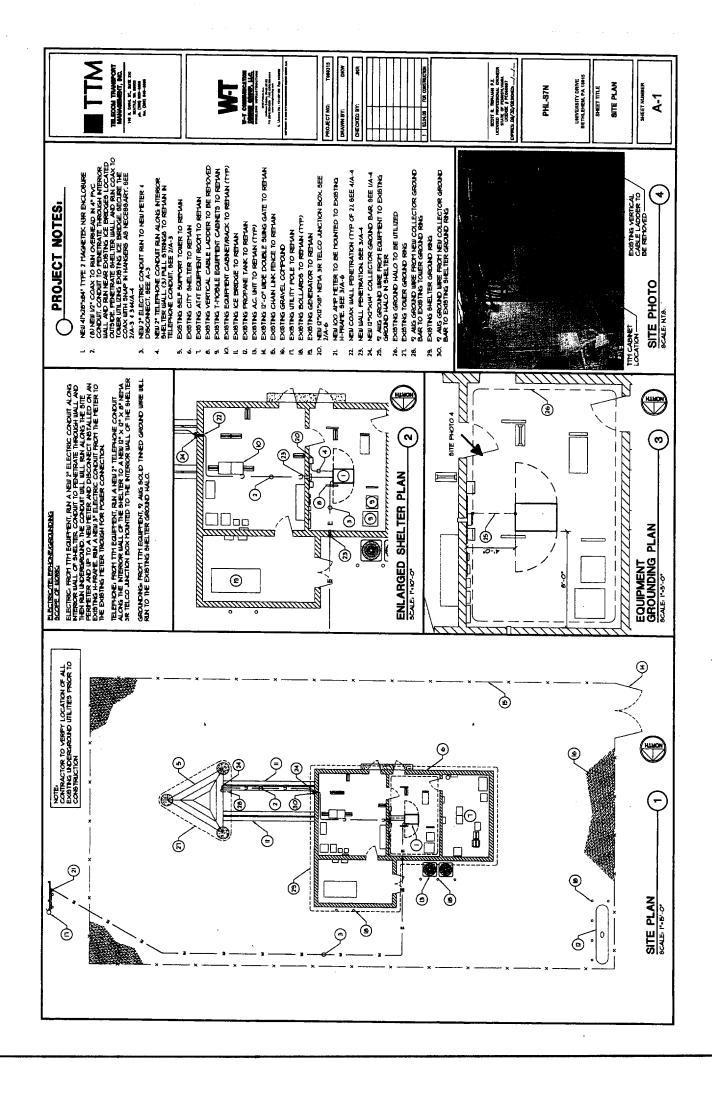

Demised Premises - The Lessor owns certain real property located in South 1. Mountain Park on University Avenue in Lower Saucon Township, Northampton County, Pennsylvania as more fully described on Exhibit A attached hereto and incorporated herein by reference, on which real property, Lessor owns a building "(the Building)" and operates a 175 foot radio tower (Tower) located at Latitude 40.5950 and Longitude 75.376390. Lessor hereby grants permission to Lessee to install and/or operate the radio communications equipment as described in Exhibit B attached hereto and incorporated herein by reference where indicated on the Tower in Exhibit B and installed in the Building in the shaded area set forth in Exhibit C, said portions of the Tower and the Building hereinafter referred to as the "Demised Premises". There shall be a bridge between the Tower and the Building for the purpose of installing the equipment set forth in Exhibit B. Lessor shall make reasonable modifications to the interior of the Building at Lessee's request for security purposes. Such modifications may include erection of partitions, moving of heating and air conditioning ducts, and special security provisions. The cost of any such modifications shall be borne by Lessee. Lessor shall be provided with twenty-four (24) hour access to any secured area within the Building, but shall use such access for emergency or security purposes only.

The Real Property is described and/or depicted as follows:

.

(See Attached)