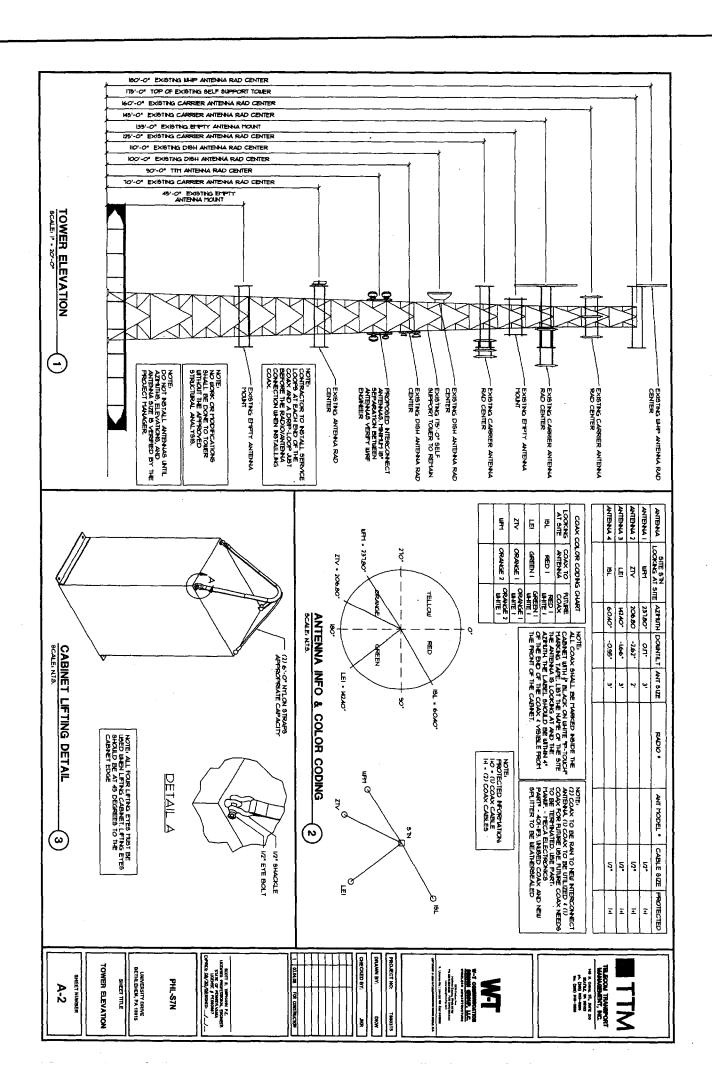

Demised Premises - The Lessor owns certain real property located in South 1. Mountain Park on University Avenue in Lower Saucon Township, Northampton County, Pennsylvania as more fully described on Exhibit A attached hereto and incorporated herein by reference, on which real property, Lessor owns a building "(the Building)" and operates a 175 foot radio tower (Tower) located at Latitude 40.5950 and Longitude 75.376390. Lessor hereby grants permission to Lessee to install and/or operate the radio communications equipment as described in Exhibit B attached hereto and incorporated herein by reference where indicated on the Tower in Exhibit B and installed in the Building in the shaded area set forth in Exhibit C, said portions of the Tower and the Building hereinafter referred to as the "Demised Premises". There shall be a bridge between the Tower and the Building for the purpose of installing the equipment set forth in Exhibit B. Lessor shall make reasonable modifications to the interior of the Building at Lessee's request for security purposes. Such modifications may include erection of partitions, moving of heating and air conditioning ducts, and special security provisions. The cost of any such modifications shall be borne by Lessee. Lessor shall be provided with twenty-four (24) hour access to any secured area within the Building, but shall use such access for emergency or security purposes only.

The Communications Equipment is described and/or depicted as follows:

(See Attached)